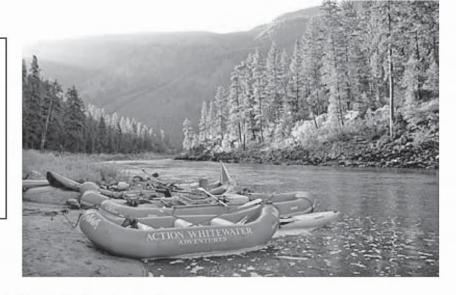

### ONE OF OUR TOP SUPPORTERS FOR MANY YEARS!

Adventure: 5 day/4 Night Rafting Trip for 2 people

Where: Main Salmon River, Idaho

Number of Rafters: 2

Value: \$2,980.00

Date(s) of Trip: June 18 – August 21, 2010 only

Description: A 5 day / 4 night white water rafting package for two people on Idaho's famous Main Salmon. The Main Salmon is a premier river which runs through the largest contiguous wilderness area in the lower 48 states. The river is famous for great rapids, beautiful sandy beaches, varied wildlife and geology, and fantastic scenery. The trip includes 5 days / 4 nights guided rafting. Deluxe meals, custom designed equipment and experienced, personable guides make this a trip of a lifetime. Winner is responsible for 3% Forest Service fees and \$4 per person per day Local Forest Retention fees. These will need to be paid by the recipient and will be calculated when specific dates are selected.

The Main Salmon is a great trip for families and groups of friends. Because Action Whitewater uses three different types of boats, there is something for everyone. The trip is as relaxing or adventurous as you want it to be. And, as part of the package, the winner receives a 10% discount on additional adult Main Salmon trips.

Many have called their trips on the Main Salmon "the best vacation they've ever taken". With 50 years experience on the Salmon river, Action Whitewater guarantees an unforgettable, once-in-a-lifetime adventure!

#### The trip includes:

- ... 5 Days / 4 Nights guided rafting
- ... All equipment including tents, sleeping bags, comfortable cots, waterproof gear bags, waterproof day bag, all rafting gear
- ... Deluxe meals while on river featuring halibut, salmon, New York cut steak with all the trimmings
- ... Transportation from Salmon, Idaho, to river put-in and river take-out to McCall, Idaho.

#### Not included:

... Winner is responsible for 3% Forest Service fees and Local Forest Retention fees of \$4/day/person

Action Whitewater offers inexpensive optional local travel packages for your convenience (including lodging, air charters and car shuttles), whether you are flying or driving into Boise, or driving to Salmon (see their website).

Take along some friends; adults will get a 10% discount off the regular adult price of \$1,490 (every two adults will save almost \$300!); youth 16 and under are \$995 each.

#### BUYER PLEASE PICK UP YOUR CERTIFICATE FROM SCI STAFF HERE TONIGHT!

#### **ACTION WHITEWATER ADVENTURES**