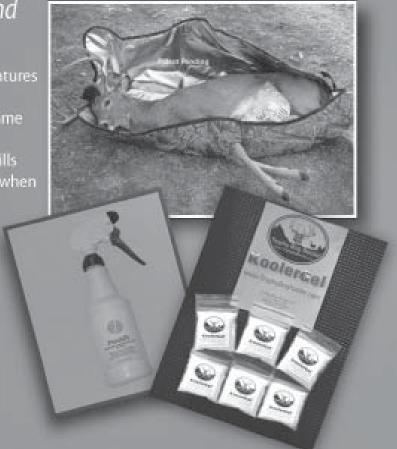

## Special Pricing!

SCI Members Only\*

200/0 Discipliff
Rajularly \$229.95
Phone Orders Only
1-886-789-8941

TROPHY BAG KOOLER

and

# The Game Fresh System

What does the Trophy Bog Kooler™ and The Game Fresh System™ do?

- -Will keep your harvest cool, maintaining proper temperatures which is paramount to preventing spoilage
- -Allows for cleaner, neater transport of your harvested game
- Helps eliminate bugs and flies
- -Includes FreshFx\*, a non-toxic antimicrobial spray that kills food-borne pathogens, including Salmonella and E. coli when used on raw meat and poultry
- -KoolerGel™ lasts 30-40% longer than conventional ice thereby saving you \$\$\$ and it's re-usable

The Trophy Bog Kooler™ and
The Game Fresh System™
is the World's First and Only
Year Round Portable Environment
Suitable for Harvested Game!

Visit our web site to learn more about this REVOLUTIONARY NEW MUST HAVE product!

www.TrophyBagKooler.com

Trophy Bag Kooler \*\* is Manufactured & Distributed by: Trophy Bag Kooler, LLC PO Box 1159, Bethany, OK 73008 1-866-789-6941

## The Game Fresh System™ includes:

One (1) Trophy Bag Kooler™

One (1) 6-pack of KoolerGel™

One (1) 16-oz bottle of FreshFx® Game Wash

©Copyright 2009 Trophy Bag Kooler, LLC All Rights Reserved

One bacterium kept at 98.6°, if left for 6 hours in an enclosed environment, can multiply into 131,072 bacteria. That's incredible! Yet people still continue to treat the animal like it's an old piece of luggage, throwing it in the back of the truck or on a trailer and leaving it exposed to the outside elements for hours, if not days.

"THE WORLD'S FIRST AND ONLY YEAR ROUND PORTABLE ENVIRONMENT SUITABLE FOR HARVESTED GAME!" A MUST HAVE PRODUCT FOR EVERY HUNTER!

- · Keeping your harvest cool and clean is paramount for preventing spoilage
- Uniquely designed short-term portable storage unit allows for a cleaner, neater transport of harvested game
- Thermal Radiant Barrier Energy Shield Technology along with anti-microbial properties
- Water resistant 600D polyester outer shell has the durability to last for years
- Dual purpose antler flaps and draw string leg holes with slide lock helps to eliminate flies

The Trophy Bag Kooler<sup>TM</sup> can maintain temperatures of 36° to 40° or even colder, we recommend using KoolerGel<sup>TM</sup> or with double-bagged ice. This helps keep moisture to a minimum and by reducing the temperature to below 40°; you can slow the growth of bacteria and preserve your harvest.