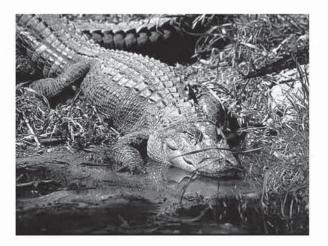

Hunt: Fully Guided Alligator Hunt

Where: Near Baton Rouge, LA Number of Hunters: 1 Hunter and 1

Non-Hunter

Value: \$3,500.00

Date(s) of Trip: September 6 through October 5 (approx.), 2010 only

#### Description:

This hunt is for 1 hunter and 1 non-hunter for 3 nights lodging and 3 days hunting. The hunter may keep as a trophy one (1) Alligator up to 9'. You might harvest more than one but you choose the largest!

If the gator is between 9' and 10' then an additional trophy fee of \$1,500 applies. If the gator is 10' or longer, then an additional trophy fee of \$2,000 applies.

There has never been a problem of taking gators 10' or longer! It will be a daytime hunt with bow, rifle, or handgun.

Date of hunt – by mutual agreement – approx. September 6 through October 5, 2010 only (season varies slightly each year).

Includes: pickup and return to airport at Baton Rouge, lodging, all meals and drinks, and meat processing of your trophy gator.