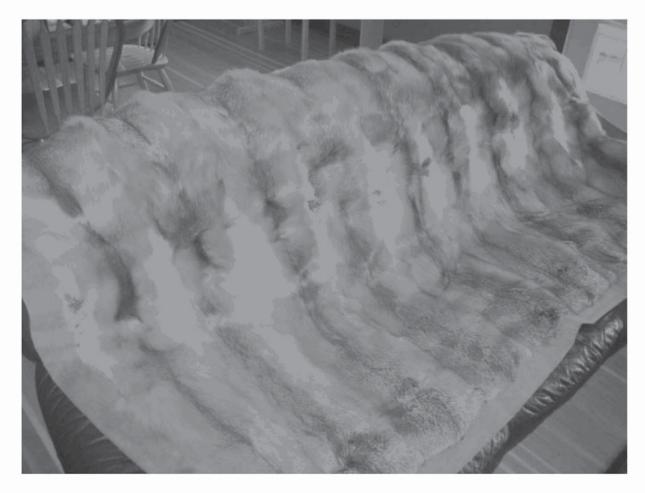

Kobus Moller Framed print by this SCI Conservation Artist of the Year

---- Amethyst & Diamond Pendant

Black mink jacket
Red fox blanket

Leatherwood Arts Original artist oil on authentic turkey tail feathers