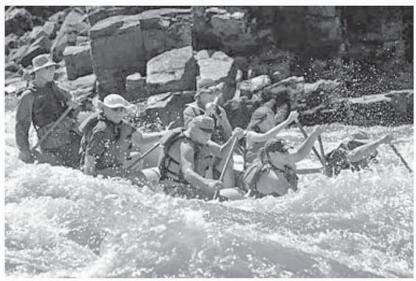

### ONE OF OUR TOP SUPPORTERS FOR MANY YEARS!

Adventure: 5 day/4 Night Rafting Trip for 2 people

Where: Main Salmon River, Idaho

Number of Rafters: 2

Value: \$2,980.00

Date(s) of Trip: June 18 – August 21, 2010 only

Description: A 5 day / 4 night white water rafting package for two people on Idaho's famous Main Salmon. The Main Salmon is a premier river which runs through the largest contiguous wilderness area in the lower 48 states. The river is famous for great rapids, beautiful sandy beaches, varied wildlife and geology, and fantastic scenery. The trip includes 5 days / 4 nights guided rafting. Deluxe meals, custom designed equipment and experienced, personable guides make this a trip of a lifetime. Winner is responsible for 3% Forest Service fees and \$4 per person per day Local Forest Retention fees. These will need to be paid by the recipient and will be calculated when specific dates are selected.

#### **ACTION WHITEWATER ADVENTURES**